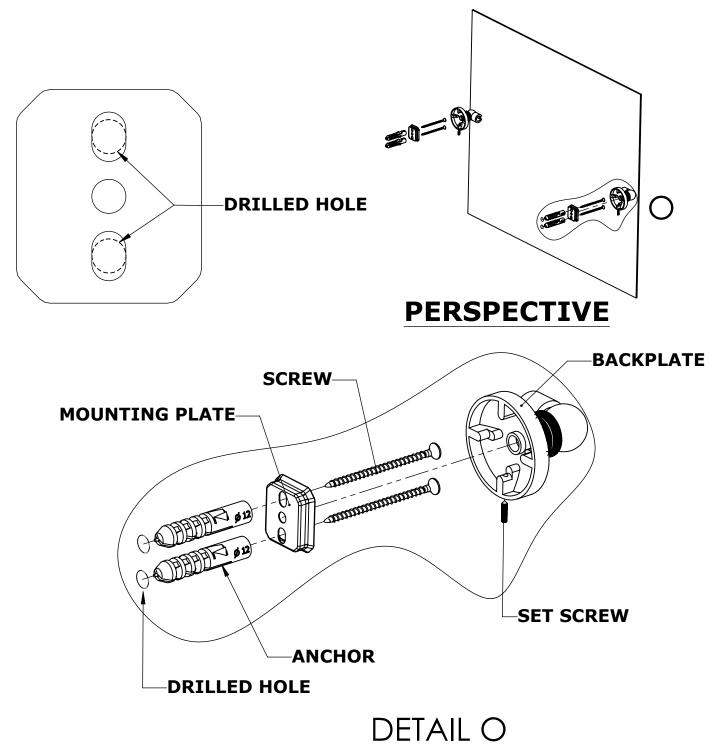

#### Step 1: Drill holes in Wall for screw anchors and attach Mounting Plate to Wall

Determine your desired location for installation and make a mark for the location of the mounting plate. Remove mounting plate from backplate by loosening set screw in backplate as pictured below. Place center hole of mounting plate over mark made above. Make 2 marks where mounting screws will be placed as shown below. Drill hole at each of the marks. (You may substitute other style mounting anchors or screws if desired). Place anchors into the holes made. Place mounting plate over holes and secure to mounting surface using screws as shown below.