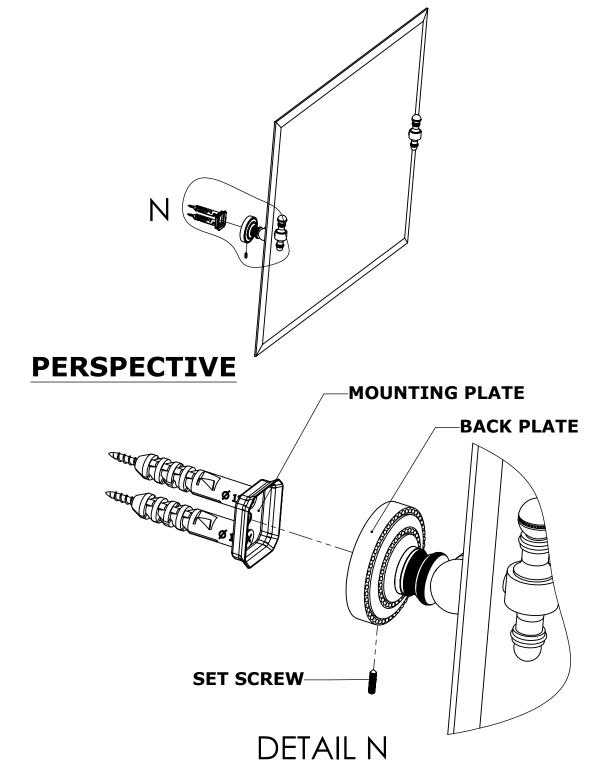

### **INSTALLATION INSTRUCTIONS**

Step 2: Attach Bracket to Mounting Plate.

Place bracket on mounting plate and secure by tightening set screw as shown below.

No portion of this document or any artwork contained herein should reproduced in any way without the written conset of ALLIED BRASS INC.